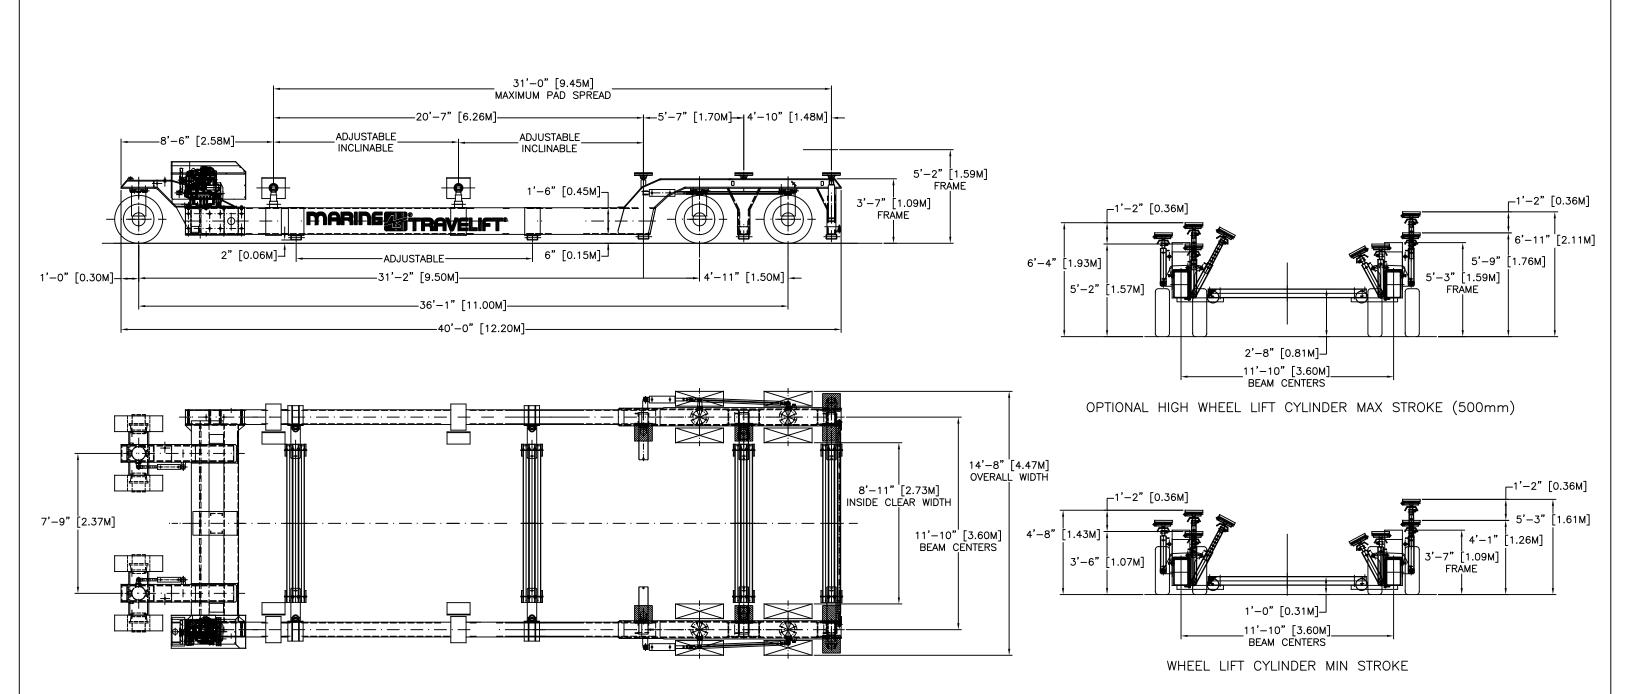

## OPTIONS SHOWN:

- 1. (2) PAIRS MECHANICAL INCLINABLE MOVEABLE PADS (INSIDE)
- 2. (3) PAIRS MECHANICAL INCLINABLE FIXED PADS (INSIDE)
- 3. (2) PAIRS MOVEABLE PICK-UP LEGS
- 4. (3) PAIR FIXED PICK-UP LEGS
- 5. (4) ALUMINUM KEEL BEAMS ON WHEELS
- 6. (1) PAIR MECHANICAL NON-INCLINABLE FIXED PADS (OUTSIDE)
- 7. INCREASED POWERED WHEEL LIFT (500mm)
- 8. IMPROVED LOWING SPEED (EMPTY)

NAME DATE

DRAWN TWK 11/8/2022

REVISED TWK 11/8/2022

APPROVED

NAME DATE

MODEL & DESCRIPTION New block text
TRÂNSPORTER - TM60

CITY OF CORDOVA
SCALE SHEETS DRAWING NUMBER

NS 1 0F 1 1 4 0 1 3 7 1 AT